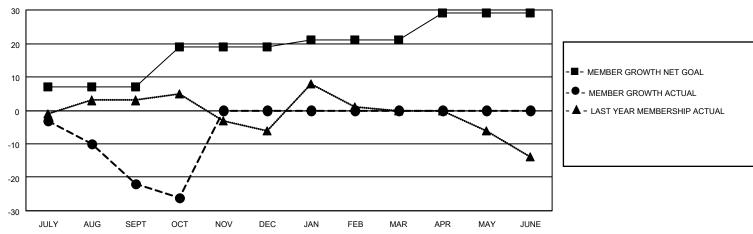

## District 1/LL

| LOCATION PENNSYLVANIA      |               |             | District 14 U |                         | Results as of: 10/31/2020 |                         |                                                    |  |
|----------------------------|---------------|-------------|---------------|-------------------------|---------------------------|-------------------------|----------------------------------------------------|--|
| Clubs                      |               |             |               | Members                 |                           |                         |                                                    |  |
|                            | RESULTS FOR   | R 2020-2021 |               | RESULTS FOR 2020-2021   |                           |                         |                                                    |  |
| QUARTER                    | NEW CLUB GOAL | NEW CLUBS   | DROPPED CLUBS | QUARTER MEMB            | BER GROWTH NET<br>GOAL    | MEMBER GROWTH<br>ACTUAL | DROPPED<br>MEMBERS ACTUAL<br>(including transfers) |  |
| JULY/AUG/SEPT              | 0             | 0           | 0             | JULY/AUG/SEPT           | 7                         | 7                       | 28                                                 |  |
| OCT/NOV/DEC<br>JAN/FEB/MAR | 0<br>0        | 0           | 0<br>0        | OCT/NOV/DEC JAN/FEB/MAR | 12<br>2                   | 6<br>0                  | 8<br>0                                             |  |
| APR/MAY/JUNE               | 1             | 0           | 0             | APR/MAY/JUNE            | 8                         | 0                       | 0                                                  |  |